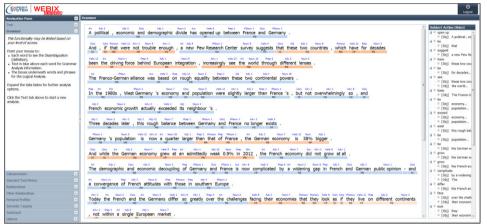

#### Live demo

Webix Cogito Core Technology <a href="http://webix.expertsystem.net/go.aspx">http://webix.expertsystem.net/go.aspx</a>

Cogito Intelligence Platform <a href="http://www.intelligenceplatform.net/">http://www.intelligenceplatform.net/</a>