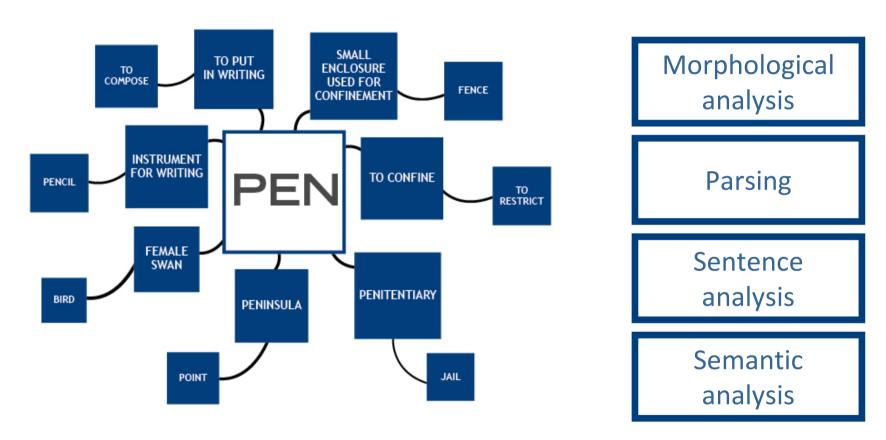

## **COGITO Technology**

2 million concepts and all their different meanings

6 million relationships between these meanings