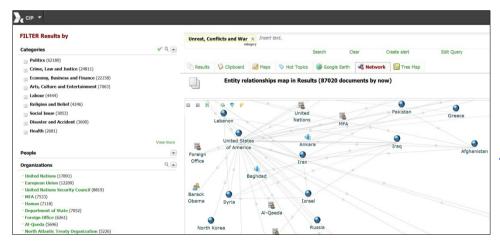

#### Live demo

Webix Cogito Core Technology <a href="http://webix.expertsystem.net/go.aspx">http://webix.expertsystem.net/go.aspx</a>

Cogito Intelligence Platform <a href="http://www.intelligenceplatform.net/">http://www.intelligenceplatform.net/</a>